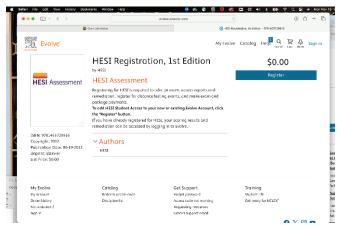

To make your HESI payment:

• Login to Evolve using the link below:

https://hesistudentaccess.elsevier.com/payments.html?PaymentID=28516

- Choose 'I'm a Student'.
- On the bottom right of the page are HESI Secured Exams. Click on 'Register for Distance Testing'.
- Underneath \$0.00, click on 'Register' to add this to your Elsevier cart.