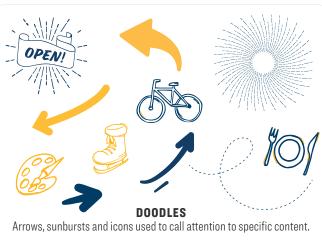

**LOGO SIGNATURE**

Our brandmark paired with a stylized wordmark.

Available in horizontal and vertical formats.



## BRANDMARK

Used in our logos and as a stand-alone graphic element.



## MONOGRAM

Used in our primary logo, merchandise and apparel.

COLOR

# **BEARS BLUE**

HEX #013c65 RGB 01 45 91 CMYK 100 69 08 54 PMS 295

# **BEARS GOLD**

HEX #ffb71b RGB 254 189 54 CMYK 00 28 89 00 PMS 1235C

# TYPOGRAPHY

# Questa Slab

Light Medium Black

Large headings and body copy.

Backup: Arvo

# **Ringside**

Light Medium Black | Condensed Light Medium Black

Headings and body copy, including smaller paragraph content.

Backup: Roboto

# Ed's Market / Zosja Pro

Handwritten / marker fonts; used sparingly for highlights & callouts.

## DESIGN ELEMENTS



interest and frame content areas.





# **SPIRIT PHRASES**

Popular UNC phrases, typeset in handwritten fonts and arranged in various ways.