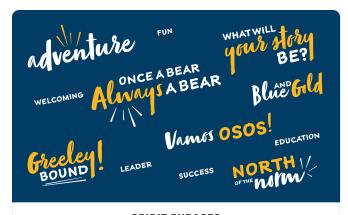

# **SPIRIT PHRASES**

Popular UNC phrases, typeset in handwritten fonts and arranged in various ways.