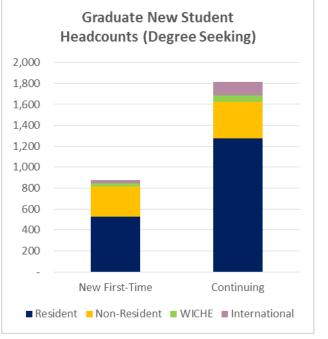

20            | 296       | 176      | 59           | -         | 39            | 274    | 8.0%   | 22     |
|                      |          |              |           |               |           |          |              |           |               |        |        |        |
| Graduate Total       | 1,975    | 743          | 92        | 176           | 2,986     | 1,991    | 694          | 101       | 206           | 2,992  | -0.2%  | -      |
| Grand Total          | 10,287   | 1,407        | 819       | 349           | 12,862    | 10,355   | 1,346        | 873       | 394           | 12,968 | -0.8%  | -10    |
| Grand Total          | 10,287   | 1,407        | 019       | 343           | 12,002    | 10,333   | 1,540        | 6/3       | 394           | 12,900 | -0.8%  | -10    |





|                    |                     | Stude  | ents Enrolle | ed in (at l  | least one) | Distance, | /Online C | ourse  |     |        |     |
|--------------------|---------------------|--------|--------------|--------------|------------|-----------|-----------|--------|-----|--------|-----|
|                    | Distance            |        |              |              | Fall 20    | )18       |           |        |     | Fall 2 | 017 |
|                    | Distance/<br>Online | Resid  | lent         | Non-Resident |            | WUE/WICHE |           | Total  |     | Tot    | al  |
|                    | Online              | #      | %            | #            | %          | #         | %         | #      | %   | #      | %   |
|                    | No