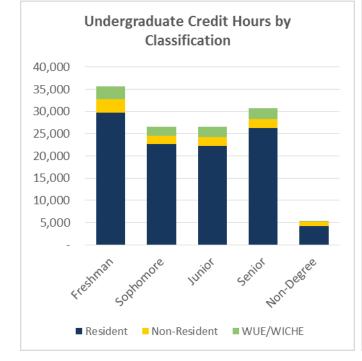

| Headcou             | nts by Clas | sification |          | -     | Credit Hours by Classification |           |           |         |  |  |  |
|---------------------|-------------|------------|----------|-------|--------------------------------|-----------|-----------|---------|--|--|--|
|                     | Fall 2018   | Fall 2017  | C        | hange |                                | Fall 2018 | Fall 2017 | Change  |  |  |  |
| Undergraduate Total | 9,876       | 9,976      | Ŷ        | (100) | Undergraduate Total            | 124,812   | 127,525 🦊 | (2,713) |  |  |  |
| Freshman            | 2,517       | 2,758      | ₽        | (241) | Freshman                       | 35,666    | 38,611 🦊  | (2,945) |  |  |  |
| Sophomore           | 1,923       | 1,877      | ↑        | 46    | Sophomore                      | 26,601    | 26,190 懀  | 411     |  |  |  |
| Junior              | 1,955       | 1,948      | ↑        | 7     | Junior                         | 26,486    | 26,434 懀  | 52      |  |  |  |
| Senior              | 2,505       | 2,517      | ₽        | (12)  | Senior                         | 30,772    | 31,398 🦊  | (626)   |  |  |  |
| Non-Degree          | 976         | 876        | ↑        | 100   | Non-Degree                     | 5,287     | 4,892 1   | 395     |  |  |  |
| Graduate Total      | 2,986       | 2,992      | ₽        | (6)   | Graduate Total                 | 20,626    | 21,048 🦊  | (422)   |  |  |  |
| Masters             | 1,885       | 1,922      | ₽        | (37)  | Masters                        | 13,577    | 14,022 🦊  | (445)   |  |  |  |
| Doctoral            | 654         | 655        | ₽        | (1)   | Doctoral                       | 4,652     | 4,710 🦊   | (58)    |  |  |  |
| Specialist          | 151         | 141        | ↑        | 10    | Specialist                     | 1,097     | 991 懀     | 106     |  |  |  |
| Licensure/Cert      | 152         | 91         | ∱        | 61    | Licensure/Cert                 | 716       | 406 懀     | 310     |  |  |  |
| Unclassified        | 144         | 183        | <b>↓</b> | (39)  | Unclassified                   | 584       | 919 🦊     | (335)   |  |  |  |
| Grand Total         | 12,862      | 12,968     | Ļ        | (106) | Grand Total                    | 145,438   | 148,573 🦊 | (3,135) |  |  |  |