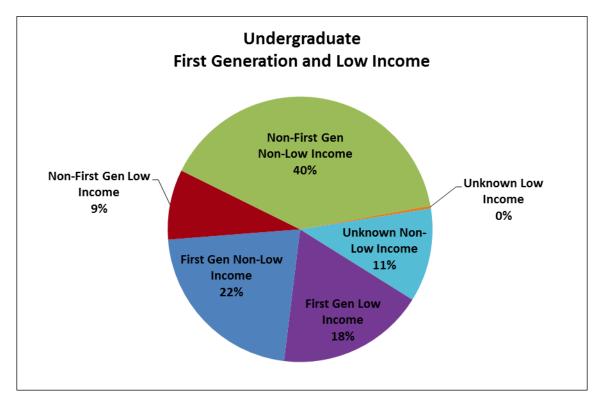

|                |                   | Undergra | duate Averag | e Course | Load  |           |        |
|----------------|-------------------|----------|--------------|----------|-------|-----------|--------|
|                | Cleasification    |          | Fall 20      | 18       |       | Fall 2017 | %      |
|                | Classification    | Resident | Non-Resident | WUE      | Total | Total     | Change |
|                | Freshman          | 14.3     | 14.3         | 14.6     | 14.3  | 14.1      | 1.4%   |
|                | Sophomore         | 14.3     | 14.6         | 14.6     | 14.4  | 14.4      | 0.0%   |
| Full-Time      | Junior            | 14.3     | 14.5         | 15.0     | 14.4  | 14.4      | 0.0%   |
|                | Senior            | 13.9     | 13.9         | 14.0     | 14.0  | 14.1      | -0.7%  |
|                | Non-Degree        | 13.3     | 13.5         | -        | 13.4  | 13.2      | 1.5%   |
| Full-Time Aver | age               | 14.2     | 14.3         | 14.6     | 14.2  | 14.2      | 0.0%   |
|                | Freshman          | 7.9      | 8.0          | 9.0      | 7.9   | 7.5       | 5.3%   |
|                | Sophomore         | 6.3      | 5.4          | 7.3      | 6.3   | 6.0       | 5.0%   |
| Part-Time      | Junior            | 6.7      | 5.8          | 4.6      | 6.5   | 6.3       | 3.2%   |
|                | Senior            | 6.3      | 6.0          | 6.3      | 6.3   | 6.3       | 0.0%   |
|                | Non-Degree        | 4.8      | 3.7          | 4.9      | 4.7   | 4.8       | -2.1%  |
| Part-Time Ave  | Part-Time Average |          | 5.0          | 6.1      | 5.6   | 5.6       | 0.0%   |

## **Undergraduate Average Course Load**

|                |                  | -        | te Average C | ourse Loa | d     |           |        |
|----------------|------------------|----------|--------------|-----------|-------|-----------|--------|
|                | Classification   |          | Fall 20      | 18        |       | Fall 2017 | %      |
|                | Classification   | Resident | Non-Resident | WICHE     | Total | Total     | Change |
|                | Masters          | 10.6     | 10.6         | 10.6      | 10.6  | 10.7      | -0.9%  |
|                | Doctoral         | 10.9     | 10.2         | 11.4      | 10.7  | 10.5      | 1.9%   |
| Full-Time      | Specialist       | 10.5     | 11.4         | 13.8      | 10.9  | 11.9      | -8.4%  |
|                | Licensure/Cert   | 9.0      | 9.0          | -         | 9.0   | 9.0       | 0.0%   |
|                | Unclassified     | -        | 11.4         | -         | 11.4  | 10.8      | 5.6%   |
| Full-Time Aver | age              | 10.6     | 10.5         | 11.3      | 10.6  | 10.7      | -0.9%  |
|                | Masters          | 5.3      | 5.1          | 5.0       | 5.2   | 5.3       | -1.9%  |
|                | Doctoral         | 4.8      | 4.7          | 3.0       | 4.7   | 4.9       | -4.1%  |
| Part-Time      | Specialist       | 5.5      | 6.6          | 3.0       | 5.5   | 5.4       | 1.9%   |
|                | Licensure/Cert   | 4.6      | 4.6          | -         | 4.6   | 4.4       | 4.5%   |
|                | Unclassified     | 3.1      | 3.2          | -         | 3.1   | 4.5       | -31.1% |
| Part-Time Ave  | art-Time Average |          | 4.8          | 3.5       | 4.9   | 5.1       | -3.9%  |