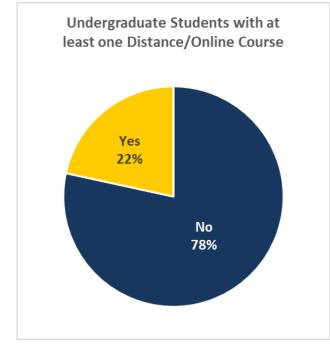

% | 1,816  | 18% |
| Undergraduate Tota |                     | 8,316  |              | 833          |            | 727       |           | 9,876  |     | 9,976  |     |
| Creducto           | No                  | 937    | 47%          | 329          | 36%        | 72        | 78%       | 1,338  | 45% | 1,485  | 50% |
| Graduate           | Yes                 | 1,038  | 53%          | 590          | 64%        | 20        | 22%       | 1,648  | 55% | 1,507  | 50% |
| Graduate Total     |                     | 1,975  |              | 919          |            | 92        |           | 2,986  |     | 2,992  |     |
| Grand Total        |                     | 10,291 |              | 1,752        |            | 819       |           | 12,862 |     | 12,968 |     |

#### **Online Summary**







|                  |         |        |                                       | Gend  | er Sum   | mary |     |        |     |        |     |
|------------------|---------|--------|---------------------------------------|-------|----------|------|-----|--------|-----|--------|-----|
|                  |         |        |                                       | Gen   | der Summ | nary |     |        |     |        |     |
|                  |         |        |                                       |       | Fall 2   | 018  |     |        |     | Fall 2 | 017 |
|                  | Gender  | Resid  | Resident Non-Resident WUE/WICHE Total |       |          |      |     |        |     |        |     |
|                  |         | #      | %                                     | #