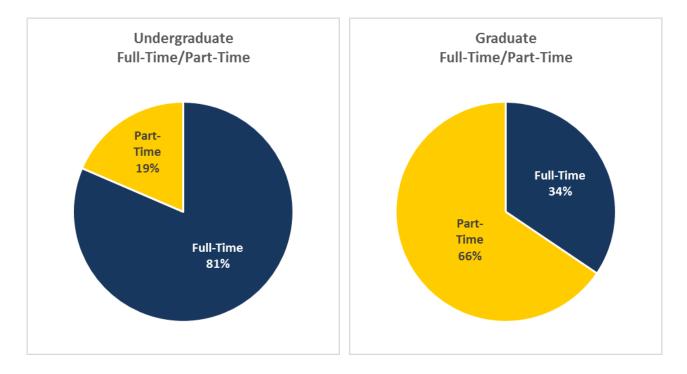

## **Explanation of Enrollment Data**

- 1. The Fall Census date is September 4, 2018. Data included in this report is information captured from the Banner Enterprise Data Warehouse (EDW).
- 2. Percent Change in this report is the measure of change from Fall Census 2017 to Fall Census 2018 as a percentage. Caution: When considering % change, it is important to note that increases or decreases in categories with low numbers will result in a high percentage change.
- 3. Due to rounding, some graphs may not total 100%.
- 4. Urban Education students are included in Main Campus.
- 5. Colorado School of Public Health students are not included in this summary.
- 6. Students with unknown residency are counted as non-resident.
- 7. Funding Summary:
  - a. Headcount: Students counted in Extended Campus have only cash funded courses
  - b. Credit Hours: Main Campus and Extended Campus credit hours are determined by the accounting code assigned to the course.
- 8. Undergraduate definition of Part-Time and Full-Time students:
  - a. Part-Time: students enrolled for fewer than 12 credit hours
  - b. Full-Time: students enrolled for 12 or more credit hours
- 9. Graduate definition of Part-Time and Full-Time students:
  - a. Part-Time: students enrolled for fewer than 9 credit hours
  - b. Full-Time: students enrolled for 9 or more credit hours
- 10. Race/Ethnicity Categories adhere to the reporting standards as mandated by the U.S. Office of Management and Budget (OMB). <u>http://www.whitehouse.gov/omb/fedreg\_notice\_15</u>
- 11. Race/Ethnicity is self-reported by the student. Students may leave the question blank but cannot indicate "Do not wish to provide." Non US Citizens are students with a Visa (other than resident aliens, refugees, asylees, and permanent residents).
- 12. First Generation is defined as a student who reported that neither parent/guardian graduated from a four-year college.
- 13. Low Income is defined as a student who is Pell Grant eligible. Statistics in this report reflect those students who were offered a Pell Grant greater than zero.
- 14. The Graduate Unclassified classification is students who are attending but have not yet been accepted into a Master's or Doctorate program or non-degree seeking students.
- 15. Non-degree seeking graduate students are included in the Graduate School enrollment.
- 16. High School Undergraduates are enrolled students who are age 18 or younger and have not graduated high school or earned a GED.
- 17. New First-time students exclude high school undergraduates, Study Abroad students and, zero credit hour students. New First-Time students are those students who are enrolled in Fall as their first term.
- 18. New Transfer students are undergraduate students who are enrolled in Fall as their first term the undergraduate level and have earned college credit(s) at another institution.
- 19. Freshmen are undergraduate students who have 0-29 credits; Sophomores have 30-59 credits; Juniors have 60-89 credits, and Seniors have 90 or more credits until completion of a bachelor's degree.
- 20. Fall to Fall retention by classification reflects the student's class at the beginning of the fall term.