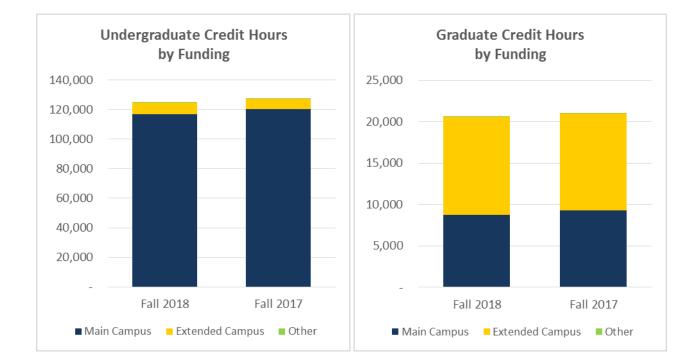

# **Quick Summary**

| Headc                 | ounts by F | unding    |    |       | Credit                | Hours by I | Funding   |         |
|-----------------------|------------|-----------|----|-------|-----------------------|------------|-----------|---------|
|                       | Fall 2018  | Fall 2017 | Ch | ange  |                       | Fall 2017  | Change    |         |
| Undergraduate         |            |           |    |       | Undergraduate         |            |           |         |
| Main Campus           | 8,598      | 8,866     | ₽  | (268) | Main Campus           | 117,014    | 120,449 🗸 | (3,435) |
| Extended Campus       | 1,278      | 1,110     | ᠿ  | 168   | Extended Campus       | 7,757      | 7,020 🕇   | 737     |
|                       |            |           |    |       | Other                 | 41         | 56        | (15)    |
| Graduate              |            |           |    |       | Graduate              |            |           |         |
| Main Campus           | 1,138      | 1,213     | ₽  | (75)  | Main Campus           | 8,707      | 9,261 🗸   | (554)   |
| Extended Campus       | 1,848      | 1,779     | ᠿ  | 69    | Extended Campus       | 11,903     | 11,763 1  | 140     |
|                       |            |           |    |       | Other                 | 16         | 24        | (8)     |
| Total Main Campus     | 9,736      | 10,079    | ₽  | (343) | Total Main Campus     | 125,721    | 129,710   | (3,989) |
| Total Extended Campus | 3,126      | 2,889     | ᠿ  | 237   | Total Extended Campus | 19,660     | 18,783 1  | 877     |
|                       |            |           |    |       | Total Other           | 57         | 80 🚽      | (23)    |
| Grand Total           | 12,862     | 12,968    | ₽  | (106) | Grand Total           | 145,438    | 148,573   | (3,135) |