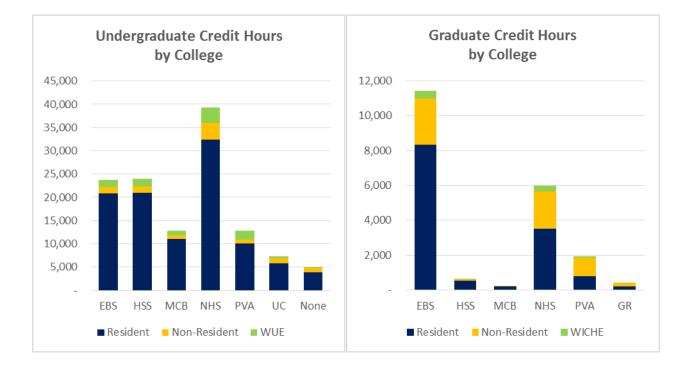

11     | 2%        | 202      | 3%          | -         | 0%    | 413     | 2%  | 663                                                                            | 3%  |
| Graduate Total    |                 | 13,581  |           | 6,202    |             | 843       |       | 20,626  |     | 21,048                                                                         |     |
|                   |                 |         |           |          |             |           |       |         |     |                                                                                |     |
| Grand Total       |                 | 118,674 |           | 16,120   |             | 10,644    |       | 145,438 |     | 148.573                                                                        |     |



|                   |               |           |          |               |           |           |            |               | Undergra  | iduate Ag | e Sumr | nary       |              |               |                     |            |               |           |       |            |
|-------------------|---------------|-----------|----------|---------------|-----------|-----------|------------|---------------|-----------|-----------|--------|------------|--------------|---------------|---------------------|------------|---------------|-----------|-------|------------|
| Age of First-Time |               |           | Transfer |               |           |           | Continuing |               |           |           | ]      | High Scho  | ol Concurren | t             | Total Und