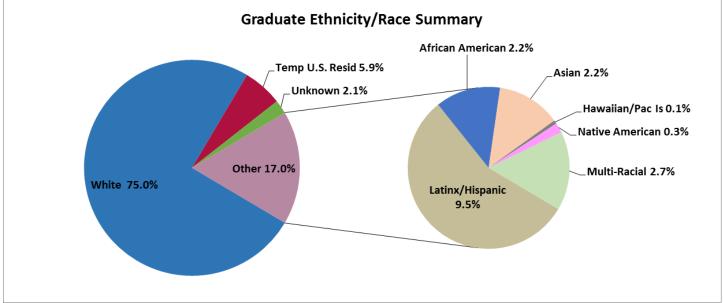

## **Explanation of Enrollment Data**

- 1. The Fall Census date is September 4, 2018. Data included in this report is information captured from the Banner Enterprise Data Warehouse (EDW).
- 2. Percent Change in this report is the measure of change from Fall Census 2017 to Fall Census 2018 as a percentage. Caution: When considering % change, it is important to note that increases or decreases in categories with low numbers will result in a high percentage change.
- 3. Due to rounding, some graphs may not total 100%.
- 4. Urban Education students are included in Main Campus.
- 5. Colorado School of Public Health students are not included in this summary.
- 6. Students with unknown residency are counted as non-resident.
- 7. Funding Summary:
  - a. Headcount: Students counted in Extended Campus have only cash funded courses
  - b. Credit Hours: Main Campus and Extended Campus credit hours are determined by the accounting code assigned to the course.
- 8. Undergraduate definition of Part-Time and Full-Time students:
  - a. Part-Time: students enrolled for fewer than 12 credit hours
  - b. Full-Time: students enrolled for 12 or more credit hours
- 9. Graduate definition of Part-Time and Full-Time students:
  - a. Part-Time: students enrolled for fewer than 9 credit hours
  - b. Full-Time: students enrolled for 9 or more credit hours
- 10. Race/Ethnicity Categories adhere to the reporting standards as mandated by the U.S. Office of Management and Budget (OMB). <u>http://www.whitehouse.gov/omb/fedreg\_notice\_15</u>
- 11. Race/Ethnicity is self-reported by the student. Students may leave the question blank but cannot indicate "Do not wish to provide." Non US Citizens are students with a Visa (other than resident aliens, refugees, asylees, and permanent residents).
- 12. First Generation is defined as a student who reported that neither parent/guardian graduated from a four-year college.
- 13. Low Income is defined as a student who is Pell Grant eligible. Statistics in this report reflect those students who were offered a Pell Grant greater than zero.
- 14. The Graduate Unclassified classification is students who are attending but have not yet been accepted into a Master's or Doctorate program or non-degree seeking students.
- 15. Non-degree seeking graduate students are included in the Graduate School enrollment.
- 16. High School Undergraduates are enrolled students who are age 18 or younger and have not graduated high school or earned a GED.
- 17. New First-time students exclude high school undergraduates, Study Abroad students and, zero credit hour students. New First-Time students are those students who are enrolled in Fall as their first term.
- 18. New Transfer students are undergraduate students who are enrolled in Fall as their first term the undergraduate level and have earned college credit(s) at another institution.
- 19. Freshmen are undergraduate students who have 0-29 credits; Sophomores have 30-59 credits; Juniors have 60-89 credits, and Seniors have 90 or more credits until completion of a bachelor's degree.
- 20. Fall to Fall retention by classification reflects the student's class at the beginning of the fall term.