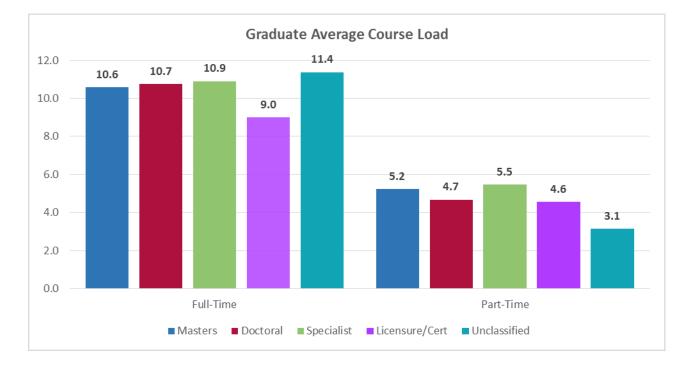

## **Explanation of Enrollment Data**

- 1. The Fall Census date is September 4, 2018. Data included in this report is information captured from the Banner Enterprise Data Warehouse (EDW).
- 2. Percent Change in this report is the measure of change from Fall Census 2017 to Fall Census 2018 as a percentage. Caution: When considering % change, it is important to note that increases or decreases in categories with low numbers will result in a high percentage change.
- 3. Due to rounding, some graphs may not total 100%.
- 4. Urban Education students are included in Main Campus.
- 5. Colorado School of Public Health students are not included in this summary.
- 6. Students with unknown residency are counted as non-resident.
- 7. Funding Summary:
  - a. Headcount: Students counted in Extended Campus have only cash funded courses
  - b. Credit Hours: Main Campus and Extended Campus credit hours are determined by the accounting code assigned to the course.
- 8. Undergraduate definition of Part-Time and Full-Time students:
  - a. Part-Time: students enrolled for fewer than 12 credit hours
  - b. Full-Time: students enrolled for 12 or more credit hours
- 9. Graduate definition of Part-Time and Full-Time students:
  - a. Part-Time: students enrolled for fewer than 9 credit hours
  - b. Full-Time: students enrolled for 9 or more credit hours
- 10. Race/Ethnicity Categories adhere to the reporting standards as mandated by the U.S. Office of Management and Budget (OMB). <u>http://www.whitehouse.gov/omb/fedreg\_notice\_15</u>
- 11. Race/Ethnicity is self-reported by the student. Students may leave the question blank but cannot indicate "Do not wish to provide." Non US Citizens are students with a Visa (other than resident aliens, refugees, asylees, and permanent residents).
- 12. First Generation is defined as a student who reported that neither parent/guardian graduated from a four-year college.
- 13. Low Income is defined as a student who is Pell Grant eligible. Statistics in this report reflect those students who were offered a Pell Grant greater than zero.
- 14. The Graduate Unclassified classification is students who are attending but have not yet been accepted into a Master's or Doctorate program or non-degree seeking students.
- 15. Non-degree seeking graduate students are included in the Graduate School enrollment.
- 16. High School Undergraduates are enrolled students who are age 18 or younger and have not graduated high school or earned a GED.
- 17. New First-time students exclude high school undergraduates, Study Abroad students and, zero credit hour students. New First-Time students are those students who are enrolled in Fall as their first term.
- 18. New Transfer students are undergraduate students who are enrolled in Fall as their first term the undergraduate level and have earned college credit(s) at another institution.
- 19. Freshmen are undergraduate students who have 0-29 credits; Sophomores have 30-59 credits; Juniors have 60-89 credits, and Seniors have 90 or more credits until completion of a bachelor's degree.
- 20. Fall to Fall retention by classification reflects the student's class at the beginning of the fall term.