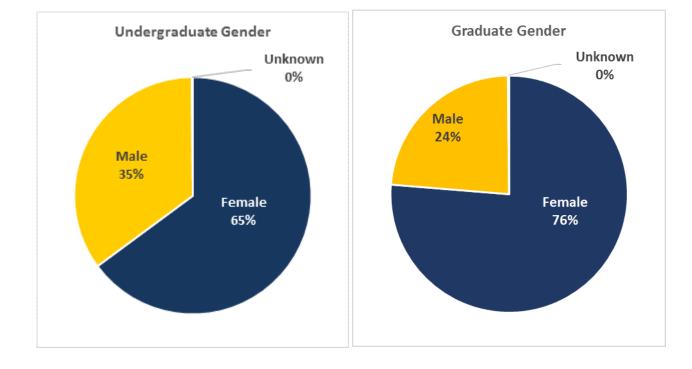

| 833   |          | 727  |     | 9,876  |     | 9,976  |     |
|                  | Female  | 1,526  | 77%                                   | 681   | 74%      | 71   | 77% | 2,278  | 76% | 2,269  | 76% |
| Graduate         | Male    | 449    | 23%                                   | 233   | 25%      | 21   | 23% | 703    | 24% | 717    | 24% |
|                  | Unknown | -      | 0%                                    | 5     | 1%       | -    | 0%  | 5      | 0%  | 6      | 0%  |
| Graduate Total   |         | 1,975  |                                       | 919   |          | 92   |     | 2,986  |     | 2,992  |     |
| Grand Total      |         | 10,291 |                                       | 1,752 |          | 819  |     | 12,862 |     | 12,968 |     |



## **Undergraduate Gender Summary by Classification**

|                | Unde      | rgraduat | e Gender | Summar   | y      |        |  |  |  |  |  |  |  |  |
|----------------|-----------|----------|----------|----------|--------|--------|--|--|--|--|--|--|--|--|
|                | Fall 2018 |          |          |          |        |        |  |  |  |  |  |  |  |  |
| Classification | Female    | Male     | Unknown  | % Female | % Male | % Unkn |  |  |  |  |  |  |  |  |
| Freshman       | 1,543     | 974      | -        | 61%      | 39%    | 0%     |  |  |  |  |  |  |  |  |
| Sophomore      | 1,260     | 663      | -        | 66%      | 34%    | 0%     |  |  |  |  |  |  |  |  |
| Junior         | 1,276     | 679      | -        | 65%      | 35%    | 0%     |  |  |  |  |  |  |  |  |
|