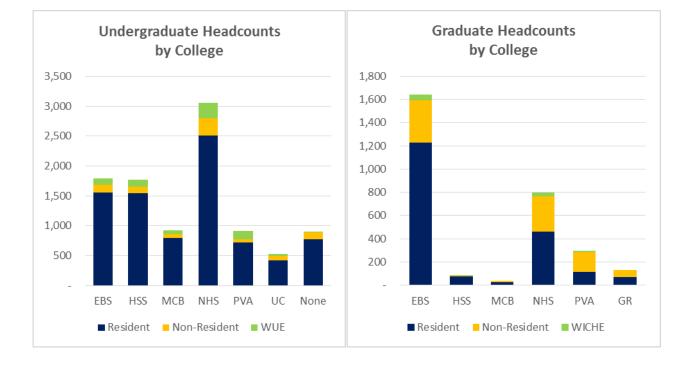

| Graduate          | NHS             | 462    | 23%  | 305      | 33%        | 30      | 33%   | 797    | 27% | 747    | 25%  |
|                   | PVA             | 114    | 6%   | 173      | 19%        | 10      | 11%   | 297    | 10% | 282    | 9%   |
|                   | Graduate School | 69     | 4%   | 60       | 6%         | -       | 0%    | 129    | 4%  | 151    | 5%   |
| Graduate Total    |                 | 1,975  |      | 919      |            | 92      |       | 2,986  |     | 2,992  |      |
|                   |                 |        |      |          |            |         |       |        |     |        |      |
| Grand Total       |                 | 10,291 |      | 1,752    |            | 819     |       | 12,862 |     | 12,968 |      |

## **College Summary**



|                   |                 |         | Colle     | ege Sumn | nary - Cred | lit Hours |       |         |     |                                                                                |     |
|-------------------|-----------------|---------|-----------|----------|-------------|-----------|-------|---------|-----|--------------------------------------------------------------------------------|-----|
|                   |                 |         | Fall 2017 |          |             |           |       |         |     |                                                                                |     |
|                   | College         | Resid   | lent      | Non-Re   | esident     | WUE/      | WICHE | То      | tal | Tot