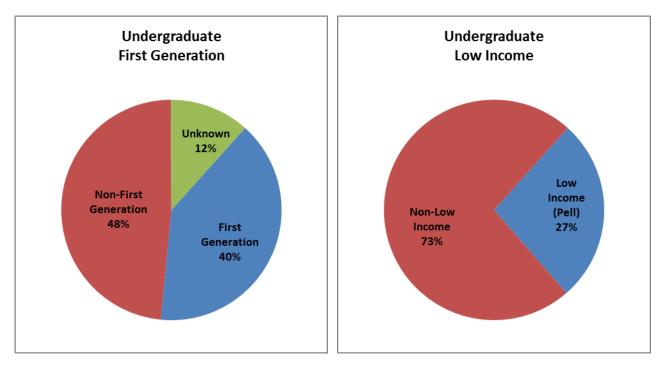

## **Explanation of Enrollment Data**

- 1. The Fall Census date is September 4, 2018. Data included in this report is information captured from the Banner Enterprise Data Warehouse (EDW).
- 2. Percent Change in this report is the measure of change from Fall Census 2017 to Fall Census 2018 as a percentage. Caution: When considering % change, it is important to note that increases or decreases in categories with low numbers will result in a high percentage change.
- 3. Due to rounding, some graphs may not total 100%.
- 4. Urban Education students are included in Main Campus.
- 5. Colorado School of Public Health students are not included in this summary.
- 6. Students with unknown residency are counted as non-resident.
- 7. Funding Summary:
  - a. Headcount: Students counted in Extended Campus have only cash funded courses
  - b. Credit Hours: Main Campus and Extended Campus credit hours are determined by the accounting code assigned to the course.
- 8. Undergraduate definition of Part-Time and Full-Time students:
  - a. Part-Time: students enrolled for fewer than 12 credit hours
  - b. Full-Time: students enrolled for 12 or more credit hours
- 9. Graduate definition of Part-Time and Full-Time students:
  - a. Part-Time: students enrolled for fewer than 9 credit hours
  - b. Full-Time: students enrolled for 9 or more credit hours
- 10. Race/Ethnicity Categories adhere to the reporting standards as mandated by the U.S. Office of Management and Budget (OMB). <u>http://www.whitehouse.gov/omb/fedreg\_notice\_15</u>
- 11. Race/Ethnicity is self-reported by the student. Students may leave the question blank but cannot indicate "Do not wish to provide." Non US Citizens are students with a Visa (other than resident aliens, refugees, asylees, and permanent residents).
- 12. First Generation is defined as a student who reported that neither parent/guardian graduated from a four-year college.
- 13. Low Income is defined as a student who is Pell Grant eligible. Statistics in this report reflect those students who were offered a Pell Grant greater than zero.
- 14. The Graduate Unclassified classification is students who are attending but have not yet been accepted into a Master's or Doctorate program or non-degree seeking students.
- 15. Non-degree seeking graduate students are included in the Graduate School enrollment.
- 16. High School Undergraduates are enrolled students who are age 18 or younger and have not graduated high school or earned a GED.
- 17. New First-time students exclude high school undergraduates, Study Abroad students and, zero credit hour students. New First-Time students are those students who are enrolled in Fall as their first term.
- 18. New Transfer students are undergraduate students who are enrolled in Fall as their first term the undergraduate level and have earned college credit(s) at another institution.
- 19. Freshmen are undergraduate students who have 0-29 credits; Sophomores have 30-59 credits; Juniors have 60-89 credits, and Seniors have 90 or more credits until completion of a bachelor's degree.
- 20. Fall to Fall retention by classification reflects the student's class at the beginning of the fall term.