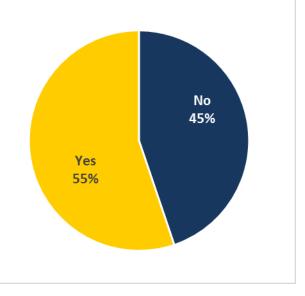

1,816  | 18% |
| Undergraduate Tota |                     | 8,316  |              | 833          |            | 727       |           | 9,876  |     | 9,976  |     |
| Creducto           | No                  | 937    | 47%          | 329          | 36%        | 72        | 78%       | 1,338  | 45% | 1,485  | 50% |
| Graduate           | Yes                 | 1,038  | 53%          | 590          | 64%        | 20        | 22%       | 1,648  | 55% | 1,507  | 50% |
| Graduate Total     |                     | 1,975  |              | 919          |            | 92        |           | 2,986  |     | 2,992  |     |
| Grand Total        |                     | 10,291 |              | 1,752        |            | 819       |           | 12,862 |     | 12,968 |     |

#### **Online Summary**







|                  |         |        |                                       | Gend  | er Sum   | mary |     |        |     |        |     |
|------------------|---------|--------|---------------------------------------|-------|----------|------|-----|--------|-----|--------|-----|
|                  |         |        |                                       | Gen   | der Summ | nary |     |        |     |        |     |
|                  |         |        |                                       |       | Fall 2   | 018  |     |        |     | Fall 2 | 017 |
|                  | Gender  | Resid  | Resident Non-Resident WUE/WICHE Total |       |          |      |     |        |     |        |     |
|                  |         | #      | %                                     | #     |