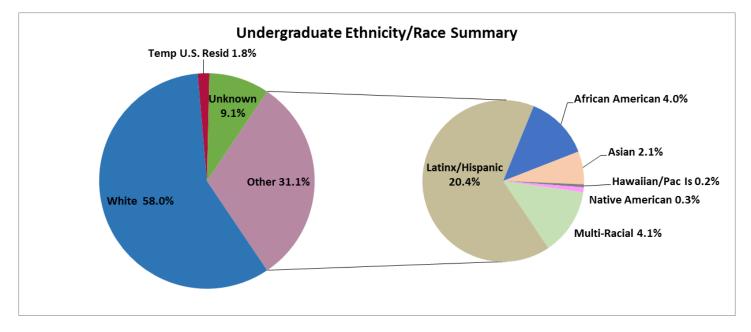

## **Explanation of Enrollment Data**

- 1. The Fall Census date is September 4, 2018. Data included in this report is information captured from the Banner Enterprise Data Warehouse (EDW).
- 2. Percent Change in this report is the measure of change from Fall Census 2017 to Fall Census 2018 as a percentage. Caution: When considering % change, it is important to note that increases or decreases in categories with low numbers will result in a high percentage change.
- 3. Due to rounding, some graphs may not total 100%.
- 4. Urban Education students are included in Main Campus.
- 5. Colorado School of Public Health students are not included in this summary.
- 6. Students with unknown residency are counted as non-resident.
- 7. Funding Summary:
  - a. Headcount: Students counted in Extended Campus have only cash funded courses
  - b. Credit Hours: Main Campus and Extended Campus credit hours are determined by the accounting code assigned to the course.
- 8. Undergraduate definition of Part-Time and Full-Time students:
  - a. Part-Time: students enrolled for fewer than 12 credit hours
  - b. Full-Time: students enrolled for 12 or more credit hours
- 9. Graduate definition of Part-Time and Full-Time students:
  - a. Part-Time: students enrolled for fewer than 9 credit hours
  - b. Full-Time: students enrolled for 9 or more credit hours
- 10. Race/Ethnicity Categories adhere to the reporting standards as mandated by the U.S. Office of Management and Budget (OMB). <u>http://www.whitehouse.gov/omb/fedreg\_notice\_15</u>
- 11. Race/Ethnicity is self-reported by the student. Students may leave the question blank but cannot indicate "Do not wish to provide." Non US Citizens are students with a Visa (other than resident aliens, refugees, asylees, and permanent residents).
- 12. First Generation is defined as a student who reported that neither parent/guardian graduated from a four-year college.
- 13. Low Income is defined as a student who is Pell Grant eligible. Statistics in this report reflect those students who were offered a Pell Grant greater than zero.
- 14. The Graduate Unclassified classification is students who are attending but have not yet been accepted into a Master's or Doctorate program or non-degree seeking students.
- 15. Non-degree seeking graduate students are included in the Graduate School enrollment.
- 16. High School Undergraduates are enrolled students who are age 18 or younger and have not graduated high school or earned a GED.
- 17. New First-time students exclude high school undergraduates, Study Abroad students and, zero credit hour students. New First-Time students are those students who are enrolled in Fall as their first term.
- 18. New Transfer students are undergraduate students who are enrolled in Fall as their first term the undergraduate level and have earned college credit(s) at another institution.
- 19. Freshmen are undergraduate students who have 0-29 credits; Sophomores have 30-59 credits; Juniors have 60-89 credits, and Seniors have 90 or more credits until completion of a bachelor's degree.
- 20. Fall to Fall retention by classification reflects the student's class at the beginning of the fall term.