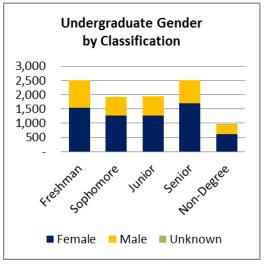

|          |        |        |  |  |  |  |  |  |  |  |
| Classification | Female    | Male     | Unknown  | % Female | % Male | % Unkn |  |  |  |  |  |  |  |  |
| Freshman       | 1,543     | 974      | -        | 61%      | 39%    | 0%     |  |  |  |  |  |  |  |  |
| Sophomore      | 1,260     | 663      | -        | 66%      | 34%    | 0%     |  |  |  |  |  |  |  |  |
| Junior         | 1,276     | 679      | -        | 65%      | 35%    | 0%     |  |  |  |  |  |  |  |  |
| Senior         | 1,703     | 802      | -        | 68%      | 32%    | 0%     |  |  |  |  |  |  |  |  |
| Non-Degree     | 625       | 338      | 13       | 64%      | 35%    | 1%     |  |  |  |  |  |  |  |  |
| Total          | 6,407     | 3,456    | 13       | 65%      | 35%    | 0%     |  |  |  |  |  |  |  |  |



#### **Graduate Gender Summary by Classification**

|                | Gr        | aduate G | iender Su | mmary    |        |        |  |  |  |  |  |  |  |  |
|----------------|-----------|----------|-----------|----------|--------|--------|--|--|--|--|--|--|--|--|
|                | Fall 2018 |          |           |          |        |        |  |  |  |  |  |  |  |  |
| Classification | Female    | Male     | Unknown   | % Female | % Male | % Unkn |  |  |  |  |  |  |  |  |
| Masters        | 1,452     | 433      | -         | 77%      | 23%    | 0%     |  |  |  |  |  |  |  |  |
| Doctoral       | 459       | 195      | -         | 70%      | 30%    | 0%     |  |  |  |  |  |  |  |  |
| Specialist     | 125       | 26       | -         | 83%      | 17%    | 0%     |  |  |  |  |  |  |  |