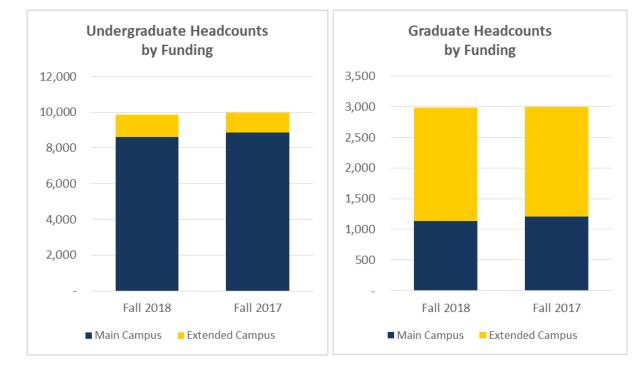

# **Quick Summary**

| Headc                 | ounts by F | unding    |    |       | Credit                | Hours by I | Funding   |         |
|-----------------------|------------|-----------|----|-------|-----------------------|------------|-----------|---------|
|                       | Fall 2018  | Fall 2017 | Ch | ange  |                       | Fall 2017  | Change    |         |
| Undergraduate         |            |           |    |       | Undergraduate         |            |           |         |
| Main Campus           | 8,598      | 8,866     | ₽  | (268) | Main Campus           | 117,014    | 120,449 🗸 | (3,435) |
| Extended Campus       | 1,278      | 1,110     | ᠿ  | 168   | Extended Campus       | 7,757      | 7,020 🕇   | 737     |
|                       |            |           |    |       | Other                 | 41         | 56        | (15)    |
| Graduate              |            |           |    |       | Graduate              |            |           |         |
| Main Campus           | 1,138      | 1,213     | ₽  | (75)  | Main Campus           | 8,707      | 9,261 🗸   | (554)   |
| Extended Campus       | 1,848      | 1,779     | ᠿ  | 69    | Extended Campus       | 11,903     | 11,763 1  | 140     |
|                       |            |           |    |       | Other                 | 16         | 24        | (8)     |
| Total Main Campus     | 9,736      | 10,079    | ₽  | (343) | Total Main Campus     | 125,721    | 129,710   | (3,989) |
| Total Extended Campus | 3,126      | 2,889     | ᠿ  | 237   | Total Extended Campus | 19,660     | 18,783 1  | 877     |
|                       |            |           |    |       | Total Other           | 57         | 80 🚽      | (23)    |
| Grand Total           | 12,862     | 12,968    | ₽  | (106) | Grand Total           | 145,438    | 148,573   | (3,135) |