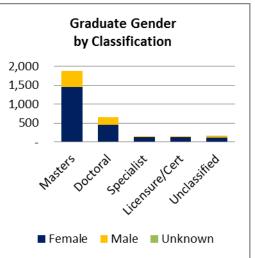

|        |        |  |  |  |  |  |  |  |  |
| Classification | Female    | Male     | Unknown   | % Female | % Male | % Unkn |  |  |  |  |  |  |  |  |
| Masters        | 1,452     | 433      | -         | 77%      | 23%    | 0%     |  |  |  |  |  |  |  |  |
| Doctoral       | 459       | 195      | -         | 70%      | 30%    | 0%     |  |  |  |  |  |  |  |  |
| Specialist     | 125       | 26       | -         | 83%      | 17%    | 0%     |  |  |  |  |  |  |  |  |
| Licensure/Cert | 134       | 18       | -         | 88%      | 12%    | 0%     |  |  |  |  |  |  |  |  |
| Unclassified   | 108       | 31       | 5         | 75%      | 22%    | 3%     |  |  |  |  |  |  |  |  |
| Total          | 2,278     | 703      | 5         | 76%      | 24%    | 0%     |  |  |  |  |  |  |  |  |



|                   |                 |        | Coll | ege Sumr | nary - Hea | dcounts |       |        |     |        |      |
|-------------------|-----------------|--------|------|----------|------------|---------|-------|--------|-----|--------|------|
|                   |                 |        |      |          | Fall 2     | 018     |       |        |     | Fall 2 | 2017 |
|                   | College         | Resid  | dent | Non-Re   | esident    | WUE/    | WICHE | То     | tal | To     | tal  |
|                   |                 | #      | %    | #        | %          | #       | %     | #      | %   | #      | %    |
|                   | EBS             | 1,557  | 19%  | 125      | 15%        | 113     | 16%   | 1,795  | 18% | 1,772  | 18%  |
|                   | HS