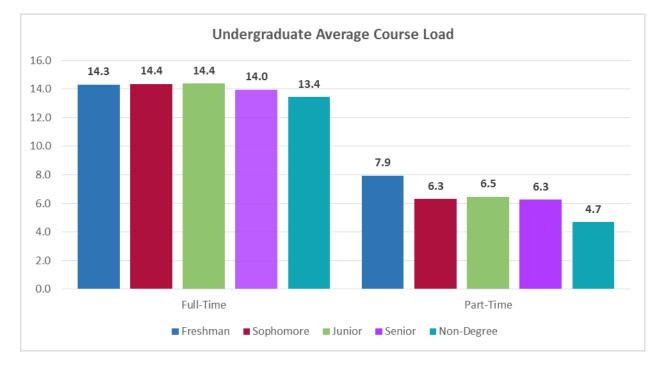

## **Explanation of Enrollment Data**

- 1. The Fall Census date is September 4, 2018. Data included in this report is information captured from the Banner Enterprise Data Warehouse (EDW).
- 2. Percent Change in this report is the measure of change from Fall Census 2017 to Fall Census 2018 as a percentage. Caution: When considering % change, it is important to note that increases or decreases in categories with low numbers will result in a high percentage change.
- 3. Due to rounding, some graphs may not total 100%.
- 4. Urban Education students are included in Main Campus.
- 5. Colorado School of Public Health students are not included in this summary.
- 6. Students with unknown residency are counted as non-resident.
- 7. Funding Summary:
  - a. Headcount: Students counted in Extended Campus have only cash funded courses
  - b. Credit Hours: Main Campus and Extended Campus credit hours are determined by the accounting code assigned to the course.
- 8. Undergraduate definition of Part-Time and Full-Time students:
  - a. Part-Time: students enrolled for fewer than 12 credit hours
  - b. Full-Time: students enrolled for 12 or more credit hours
- 9. Graduate definition of Part-Time and Full-Time students:
  - a. Part-Time: students enrolled for fewer than 9 credit hours
  - b. Full-Time: students enrolled for 9 or more credit hours
- 10. Race/Ethnicity Categories adhere to the reporting standards as mandated by the U.S. Office of Management and Budget (OMB). <u>http://www.whitehouse.gov/omb/fedreg\_notice\_15</u>
- 11. Race/Ethnicity is self-reported by the student. Students may leave the question blank but cannot indicate "Do not wish to provide." Non US Citizens are students with a Visa (other than resident aliens, refugees, asylees, and permanent residents).
- 12. First Generation is defined as a student who reported that neither parent/guardian graduated from a four-year college.
- 13. Low Income is defined as a student who is Pell Grant eligible. Statistics in this report reflect those students who were offered a Pell Grant greater than zero.
- 14. The Graduate Unclassified classification is students who are attending but have not yet been accepted into a Master's or Doctorate program or non-degree seeking students.
- 15. Non-degree seeking graduate students are included in the Graduate School enrollment.
- 16. High School Undergraduates are enrolled students who are age 18 or younger and have not graduated high school or earned a GED.
- 17. New First-time students exclude high school undergraduates, Study Abroad students and, zero credit hour students. New First-Time students are those students who are enrolled in Fall as their first term.
- 18. New Transfer students are undergraduate students who are enrolled in Fall as their first term the undergraduate level and have earned college credit(s) at another institution.
- 19. Freshmen are undergraduate students who have 0-29 credits; Sophomores have 30-59 credits; Juniors have 60-89 credits, and Seniors have 90 or more credits until completion of a bachelor's degree.
- 20. Fall to Fall retention by classification reflects the student's class at the beginning of the fall term.