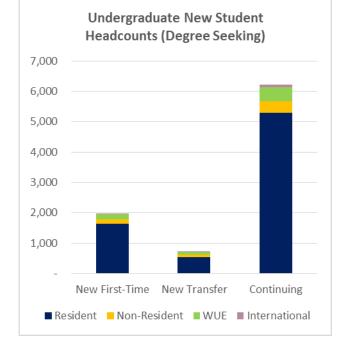

|                   |       |           | Und | ergraduat | e Low Inc | ome |       |     |       |     |  |  |
|-------------------|-------|-----------|-----|-----------|-----------|-----|-------|-----|-------|-----|--|--|
|                   |       | Fall 2018 |     |           |           |     |       |     |       |     |  |  |
|                   | Resid | dent      | tal | Total     |           |     |       |     |       |     |  |  |
|                   | #     | %         | #   | %         | #         | %   | #     | %   | #     | %   |  |  |
| Low Income (Pell) | 2,326 | 28%       | 150 | 18%       | 183       | 25% | 2,659 | 27% | 2,740 | 27% |  |  |
| Non-Low Income    | 5,990 | 72%       | 683 | 82%       | 544       | 75% | 7,217 | 73% | 7,236 | 73% |  |  |
| Grand Total       | 8,316 |           | 833 |           | 727       |     | 9,876 |     | 9,976 |     |  |  |

\*Low income students are determined by Pell Grant Eligibility.

|                         | 1113           | uch   | cratic | ) n and   |              | meor       |           | mom   | cu Su | liiiai     | y     |           |            |
|-------------------------|----------------|-------|--------|-----------|--------------|------------|-----------|-------|-------|------------|-------|-----------|------------|
|                         |                |       | l      | Jndergrad | uate First ( | Generatior | and Low I | ncome |       |            |       |           |            |
|                         |                |       |        |           |              | Fall 2018  |           |       |       |            |       | Fall 2017 |            |
|                         |                | Resic | lent   | Non-Re    | esident      | WUE/       | NICHE     |       | Total |            |       | Total     |            |
|                         |                | #     | %      | #         | %            | #          | %         | #     | %     | % of Total | #     | %         | % of Total |
| First Generation        | Low Income     | 1,571 | 46%    | 88        | 38%          | 124        | 43%       | 1,783 | 45%   | 18%        | 1,659 | 46%       | 179        |
| First Generation        | Non-Low Income | 1,846 | 54%    | 142       | 62%          | 167        | 57%       | 2,155 | 55%   | 22%        | 1,947 | 54%       | 20%        |
| Total First Generation  |                | 3,417 |        | 230       |              | 291        |           | 3,938 |       | 40%        | 3,606 |           | 37%        |
| Non-First Generation    | Low Income     | 728   | 18%    | 60        | 16%          | 55         | 13%       | 843   | 18%   | 9%         | 935   | 19%       | 9%         |
| NOI-First Generation    | Non-Low Income | 3,251 | 82%    | 318       | 84%          | 367        | 87%       | 3,936 | 82%   | 40%        | 4,047 | 81%       | 419        |
| Total Non-First Generat | tion           | 3,979 |        | 378       |              | 422        |           | 4,779 |       | 49%        | 4,982 |           | 50%        |
| Unknown                 | Low Income     | 27    | 3%     | 2         | 1%           | 4          | 29%       | 33    | 3%    | 0%         | 146   | 11%       | 19         |
| OIKIOWII                | Non-Low Income | 893   | 97%    | 223       | 99%          | 10         | 71%       | 1,126 | 97%   | 11%        | 1,242 | 89%       | 129        |
| Total Unknown           |                | 920   |        | 225       |              | 14         |           | 1,159 |       | 11%        | 1,388 |           | 139        |
|                         |                |       |        |           |              |            |           |       |       |            |       |           |            |
| Grand Total             |                | 8,316 |        | 833       |              | 727        |           | 9,876 |       |            | 9,976 |           |            |