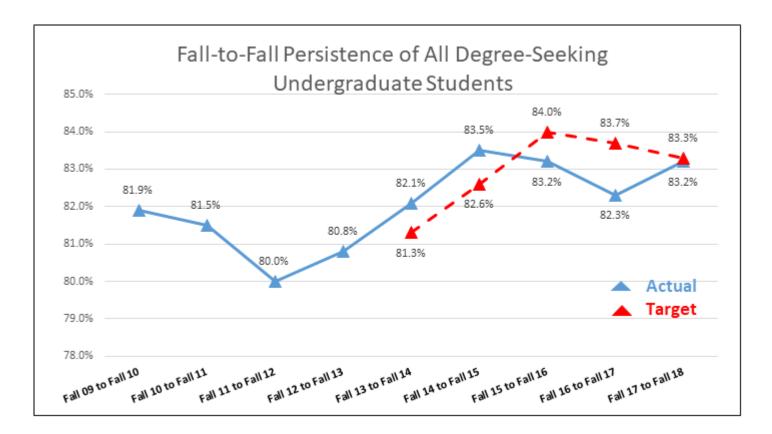

| 70.3%                    | 70.3%                  | 60.3%               | 54.4%               |
| Sophomore            | 0.1%               | 84.9%                    | 85.0%                  | 80.8%               | 72.3%               |
| Junior               | 10.1%              | 78.6%                    | 88.7%                  | 77.0%               | 72.8%               |
| Senior               | 64.2%              | 27.7%                    | 91.9%                  | 27.5%               | 26.2%               |

#### **Fall to Fall Undergraduate Persistence**

\*Students are counted as having persisted if they were in the Fall 17 final freeze and returned as a UG student in the Fall 18 census freeze (regardless of Degree Seeking status) or if they graduated prior to Fall 18.





|                       |        |         |        |         | 1 111 ( | ee real | 1 111500 | лу      |        |         |     |     |         |                    |
|-----------------------|--------|---------|--------|---------|---------|---------|----------|---------|--------|---------|-----|-----|---------|--------------------|
|                       |        | 20      | 16     |         |         | 20      | 17       |         |        |         |     |     |         |                    |
| Fall                  | Cer    | nsus    | Fi     | nal     | Cer     | nsus    | Fi       | nal     | Cer    | nsus    | Fii | nal | Budget  | Final to<br>Budget |
|                       | НС     | SCH     | HC     | SCH     | HC      | SCH     | НС       | SCH     | HC     | SCH     | НС  |