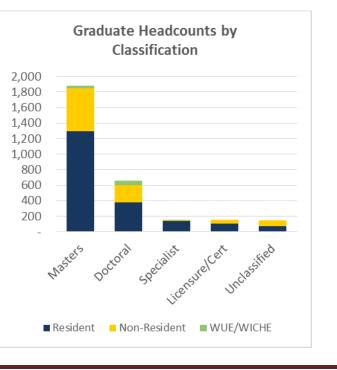

#### University of Northern Colorado Fall 2018 Census Student Profile

|                    |                |          |              |              |        | -     |           |        |
|--------------------|----------------|----------|--------------|--------------|--------|-------|-----------|--------|
|                    |                | He       | adcounts by  | Classificati | on     |       |           |        |
|                    | Classification |          |              | Fall 2018    |        |       | Fall 2017 | %      |
|                    | Classification | Resident | Non-Resident | WUE/WICHE    | Total  | %     | Total     | Change |
|                    | Freshman       | 2,098    | 216          | 203          | 2,517  | 25.5% | 2,758     | -8.7%  |
|                    | Sophomore      | 1,642    | 140          | 141          | 1,923  | 19.5% | 1,877     | 2.5%   |
| Undergraduate      | Junior         | 1,647    | 146          | 162          | 1,955  | 19.8% | 1,948     | 0.4%   |
|                    | Senior         | 2,100    | 193          | 212          | 2,505  | 25.3% | 2,517     | -0.5%  |
|                    | Non-Degree     | 829      | 138          | 9            | 976    | 9.9%  | 876       | 11.4%  |
| Undergraduate Tota | al             | 8,316    | 833          | 727          | 9,876  |       | 9,976     | -1.0%  |
|                    | Masters        | 1,295    | 556          | 34           | 1,885  | 63.1% | 1,922     | -1.9%  |
|                    | Doctoral       | 373      | 230          | 51           | 654    | 21.9% | 655       | -0.2%  |
| Graduate           | Specialist     | 134      | 10           | 7            | 151    | 5.1%  | 141       | 7.1%   |
|                    | Licensure/Cert | 104      | 48           | -            | 152    | 5.1%  | 91        | 67.0%  |
|                    | Unclassified   | 69       | 75           | -            | 144    | 4.8%  | 183       | -21.3% |
| Graduate Total     |                | 1,975    | 919          | 92           | 2,986  |       | 2,992     | -0.2%  |
|                    |                |          |              |              |        |       |           |        |
| Grand Total        |                | 10,291   | 1,752        | 819          | 12,862 |       | 12,968    | -0.8%  |