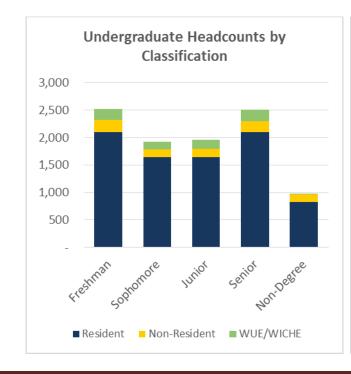

#### University of Northern Colorado Fall 2018 Census Student Profile

|                    |                |          |              |              |        | -     |           |        |
|--------------------|----------------|----------|--------------|--------------|--------|-------|-----------|--------|
|                    |                | He       | adcounts by  | Classificati | on     |       |           |        |
|                    | Classification |          |              | Fall 2018    |        |       | Fall 2017 | %      |
|                    | Classification | Resident | Non-Resident | WUE/WICHE    | Total  | %     | Total     | Change |
|                    | Freshman       | 2,098    | 216          | 203          | 2,517  | 25.5% | 2,758     | -8.7%  |
|                    | Sophomore      | 1,642    | 140          | 141          | 1,923  | 19.5% | 1,877     | 2.5%   |
| Undergraduate      | Junior         | 1,647    | 146          | 162          | 1,955  | 19.8% | 1,948     | 0.4%   |
|                    | Senior         | 2,100    | 193          | 212          | 2,505  | 25.3% | 2,517     | -0.5%  |
|                    | Non-Degree     | 829      | 138          | 9            | 976    | 9.9%  | 876       | 11.4%  |
| Undergraduate Tota | al             | 8,316    | 833          | 727          | 9,876  |       | 9,976     | -1.0%  |
|                    | Masters        | 1,295    | 556          | 34           | 1,885  | 63.1% | 1,922     | -1.9%  |
|                    | Doctoral       | 373      | 230          | 51           | 654    | 21.9% | 655       | -0.2%  |
| Graduate           | Specialist     | 134      | 10           | 7            | 151    | 5.1%  | 141       | 7.1%   |
|                    | Licensure/Cert | 104      | 48           | -            | 152    | 5.1%  | 91        | 67.0%  |
|                    | Unclassified   | 69       | 75           | -            | 144    | 4.8%  | 183       | -21.3% |
| Graduate Total     |                | 1,975    | 919          | 92           | 2,986  |       | 2,992     | -0.2%  |
|                    |                |          |              |              |        |       |           |        |
| Grand Total        |                | 10,291   | 1,752        | 819          | 12,862 |       | 12,968    | -0.8%  |