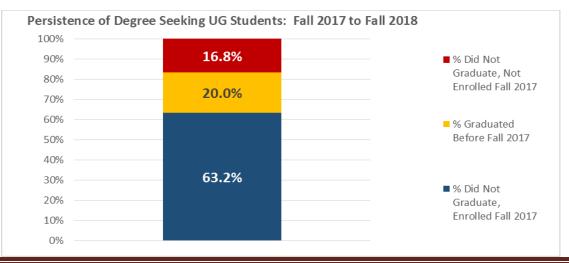

| 70.3%                    | 70.3%                  | 60.3%               | 54.4%               |
| Sophomore            | 0.1%               | 84.9%                    | 85.0%                  | 80.8%               | 72.3%               |
| Junior               | 10.1%              | 78.6%                    | 88.7%                  | 77.0%               | 72.8%               |
| Senior               | 64.2%              | 27.7%                    | 91.9%                  | 27.5%               | 26.2%               |

#### **Fall to Fall Undergraduate Persistence**

\*Students are counted as having persisted if they were in the Fall 17 final freeze and returned as a UG student in the Fall 18 census freeze (regardless of Degree Seeking status) or if they graduated prior to Fall 18.





|                       |        |         |        |         | 1 111 ( | ee real | 1 111500 | лу      |        |         |     |     |         |                    |
|-----------------------|--------|---------|--------|---------|---------|---------|----------|---------|--------|---------|-----|-----|---------|--------------------|
|                       |        | 20      | 16     |         |         | 20      | 17       |         |        |         |     |     |         |                    |
| Fall                  | Cer    | nsus    | Fi     | nal     | Cer     | nsus    | Fi       | nal     | Cer    | nsus    | Fii | nal | Budget  | Final to<br>Budget |
|                       | НС     | SCH     | HC     | SCH     | HC      | SCH     | НС       | SCH     | HC     | SCH     | НС