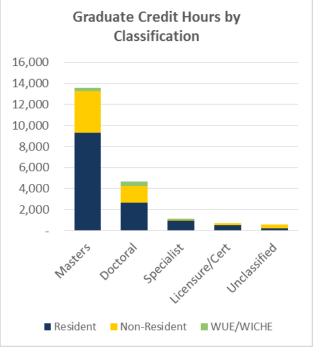

| Headcou             | nts by Clas | sification |          | -     | Credit Hours by Classification |           |           |         |  |  |  |
|---------------------|-------------|------------|----------|-------|--------------------------------|-----------|-----------|---------|--|--|--|
|                     | Fall 2018   | Fall 2017  | C        | hange |                                | Fall 2018 | Fall 2017 | Change  |  |  |  |
| Undergraduate Total | 9,876       | 9,976      | Ŷ        | (100) | Undergraduate Total            | 124,812   | 127,525 🦊 | (2,713) |  |  |  |
| Freshman            | 2,517       | 2,758      | ₽        | (241) | Freshman                       | 35,666    | 38,611 🦊  | (2,945) |  |  |  |
| Sophomore           | 1,923       | 1,877      | ↑        | 46    | Sophomore                      | 26,601    | 26,190 懀  | 411     |  |  |  |
| Junior              | 1,955       | 1,948      | ↑        | 7     | Junior                         | 26,486    | 26,434 懀  | 52      |  |  |  |
| Senior              | 2,505       | 2,517      | ₽        | (12)  | Senior                         | 30,772    | 31,398 🦊  | (626)   |  |  |  |
| Non-Degree          | 976         | 876        | ↑        | 100   | Non-Degree                     | 5,287     | 4,892 1   | 395     |  |  |  |
| Graduate Total      | 2,986       | 2,992      | ₽        | (6)   | Graduate Total                 | 20,626    | 21,048 🦊  | (422)   |  |  |  |
| Masters             | 1,885       | 1,922      | ₽        | (37)  | Masters                        | 13,577    | 14,022 🦊  | (445)   |  |  |  |
| Doctoral            | 654         | 655        | ₽        | (1)   | Doctoral                       | 4,652     | 4,710 🦊   | (58)    |  |  |  |
| Specialist          | 151         | 141        | ↑        | 10    | Specialist                     | 1,097     | 991 懀     | 106     |  |  |  |
| Licensure/Cert      | 152         | 91         | ∱        | 61    | Licensure/Cert                 | 716       | 406 懀     | 310     |  |  |  |
| Unclassified        | 144         | 183        | <b>↓</b> | (39)  | Unclassified                   | 584       | 919 🦊     | (335)   |  |  |  |
| Grand Total         | 12,862      | 12,968     | Ļ        | (106) | Grand Total                    | 145,438   | 148,573 🦊 | (3,135) |  |  |  |