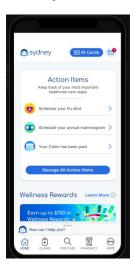

## Reward your accomplishments

Start earning rewards today by making healthier choices, like tracking your steps, reading educational articles, or having a wellness exam.

- 4. To access the storefront and make purchases select **Redeem Rewards**.
  - \* Experiences may vary based on client configuration. Not all experiences will have storefront to Redeem Rewards.

5. Once on the Redeem
Rewards page users can
see items available to
"purchase," their amount
available to spend, and
manage their past Orders.