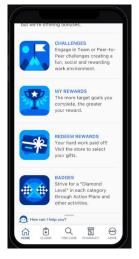

- 4. To access the storefront and make purchases select **Redeem Rewards**.
  - \* Experiences may vary based on client configuration. Not all experiences will have storefront to Redeem Rewards.

5. Once on the Redeem
Rewards page users can
see items available to
"purchase," their amount
available to spend, and
manage their past Orders.

6. To redeem a reward, select a reward, and enter the amount you want to redeem in the "amount" line then press **purchase**.

Once an eGift card has been been purchased, select Redeem to receive your gift card code.