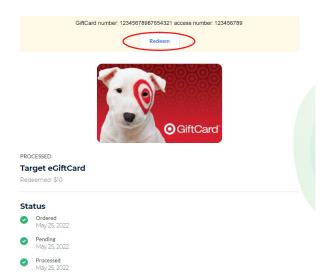

6. To redeem a reward, select a reward, and enter the amount you want to redeem in the "amount" line then press **purchase**.

Once an eGift card has been been purchased, select Redeem to receive your gift card code.

\* When redeeming Mastercard eGift cards users will be redirected out of Sydney to create a secure user profile and manage gift card balances, or request a physical card. 8. To view details on rewards that have been redeemed, members should select **Orders** on the Redeem Rewards page. Direction on how to use the E-Gift Card are shown at the bottom of the page.