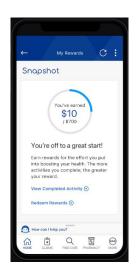

## **Sydney Health App Navigation**

 To access rewards press More from your home screen then select My Health Dashboard, and click My Rewards.

- 2. The Snapshot allows users to track their progress toward their incentive goal. The dial will fill in as members earn points or dollars for completing healthy activities.
  - \*Experiences may vary based on client configuration and not all members will see a dial.

## **Download or log in to your Sydney Health app.**

Scan the QR code using the camera on your phone, then tap the link to download the Sydney Health app.

3. To see a list of all rewards completed, select the View Completed Activity link. This will open a sidebar on the right-hand side of the screen.