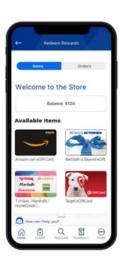

- 4. To access the storefront and make purchases select **Redeem Rewards**.
  - \* Experiences may vary based on client configuration. Not all experiences will have storefront to Redeem Rewards.

5. Once on the Redeem
Rewards page users can
see items available to
"purchase," their amount
available to spend, and
manage their past Orders.