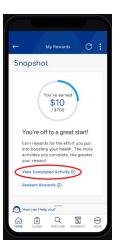

## **Sydney Health App Navigation**

 To access rewards press More from your home screen then select My Health Dashboard, and click My Rewards.

- 2. The Snapshot allows users to track their progress toward their incentive goal. The dial will fill in as members earn points or dollars for completing healthy activities.
  - \*Experiences may vary based on client configuration and not all members will see a dial.

## **Download or log in to your Sydney Health app.**

Scan the QR code using the camera on your phone, then tap the link to download the Sydney Health app.

3. To see a list of all rewards completed, select the View Completed Activity link. This will open a sidebar on the right-hand side of the screen.