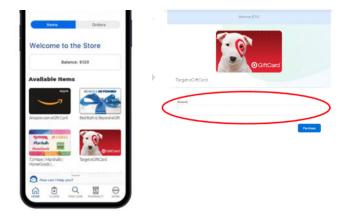

6. To redeem a reward, select a reward, and enter the amount you want to redeem in the "amount" line then press **purchase**.

Once an eGift card has been been purchased, select Redeem to receive your gift card code.

\* When redeeming Mastercard eGift cards users will be redirected out of Sydney to create a secure user profile and manage gift card balances, or request a physical card. 8. To view details on rewards that have been redeemed, members should select **Orders** on the Redeem Rewards page. Direction on how to use the E-Gift Card are shown at the bottom of the page.