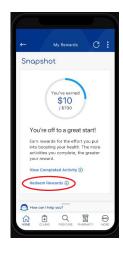

- 4. To access the storefront and make purchases select **Redeem Rewards**.
  - \* Experiences may vary based on client configuration. Not all experiences will have storefront to Redeem Rewards.

5. Once on the Redeem
Rewards page users can
see items available to
"purchase," their amount
available to spend, and
manage their past Orders.