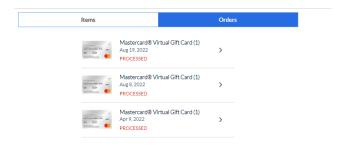

\* When redeeming Mastercard eGift cards users will be redirected out of Sydney to create a secure user profile and manage gift card balances, or request a physical card. 8. To view details on rewards that have been redeemed, members should select **Orders** on the Redeem Rewards page. Direction on how to use the E-Gift Card are shown at the bottom of the page.