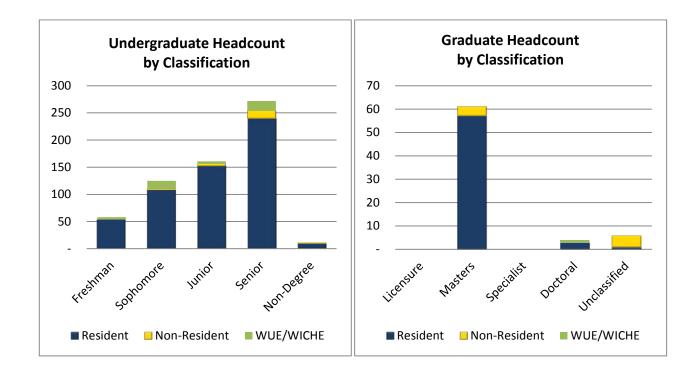

#### **Headcount Classification Summary**

|                   |                |          | Headcount l                             | by Classificat     | ion |       |     |        |
|-------------------|----------------|----------|-----------------------------------------|--------------------|-----|-------|-----|--------|
|                   | Classification |          | I                                       | Interim<br>2013/14 | %   |       |     |        |
|                   |                | Resident | Resident Non-Resident WUE/WICHE Total % |                    |     |       |     | Change |
|                   | Freshman       | 54       |                                         | 4                  | 58  | 9.2%  | 53  | 9.4%   |
|                   | Sophomore      | 108      | 2                                       | 15                 | 125 | 19.9% | 105 | 19.0%  |
| Undergraduate     | Junior         | 152      | 4                                       | 5                  | 161 | 25.6% | 162 | -0.6%  |
|                   | Senior         | 239      | 15                                      | 18                 | 272 | 43.3% | 274 | -0.7%  |
|                   | Non-Degree     | 10       | 2                                       |                    | 12  | 1.9%  | 12  | 0.0%   |
| Undergraduate Tot | al             | 563      | 23                                      | 42                 | 628 |       | 606 | 3.6%   |
|                   | Licensure      | -        | -                                       | -                  | -   | 0.0%  | -   | 0.0%   |
|                   | Masters        | 57       | 4                                       | -                  | 61  | 85.9% | 18  | 238.9% |
| Graduate          | Specialist     | -        | -                                       | -                  | -   | 0.0%  | -   | 0.0%   |
|                   | Doctoral       | 3        | -                                       | 1                  | 4   | 5.6%  | 3   | 33.3%  |
|                   | Unclassified   | 1        | 5                                       | -                  | 6   | 8.5%  | 1   | 500.0% |
| Graduate Total    |                | 61       | 9                                       | 1                  | 71  |       | 22  | 222.7% |
| Total             |                | 624      | 32                                      | 43                 | 699 |       | 628 | 11.3%  |