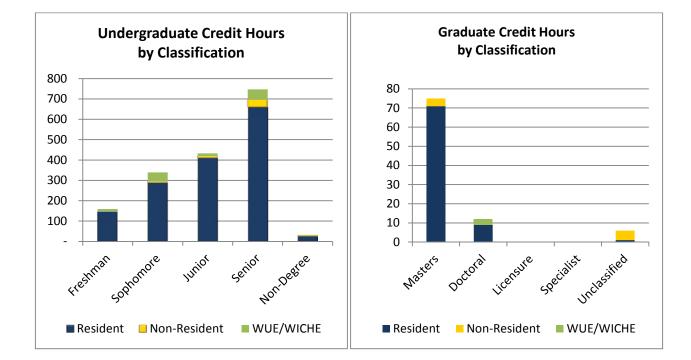

#### **Credit Hours Classification Summary**

| Credit Hours by Classification |                                    |          |              |           |                    |             |       |        |  |  |
|--------------------------------|------------------------------------|----------|--------------|-----------|--------------------|-------------|-------|--------|--|--|
|                                | Classification                     |          | I            |           | Interim<br>2013/14 | %<br>Change |       |        |  |  |
|                                |                                    | Resident | Non-Resident | WUE/WICHE | Total              | %           | Total |        |  |  |
|                                | Freshman                           | 148      |              | 11        | 159                | 9%          | 152   | 4.6%   |  |  |
|                                | Sophomore                          | 290      | 6            | 43        | 339                | 20%         | 296   | 14.5%  |  |  |
| Undergraduate                  | Junior                             | 410      | 9            | 14        | 433                | 25%         | 458   | -5.5%  |  |  |
|                                | Senior                             | 658      | 39           | 50        | 747                | 44%         | 799   | -6.5%  |  |  |
|                                | Non-Degree                         | 27       | 6            |           | 33                 | 2%          | 36    | -8.3%  |  |  |
| Undergraduate Total            |                                    | 1,533    | 60           | 118       | 1,711              |             | 1,741 | -1.7%  |  |  |
|                                | Masters                            | 71       | 4            | -         | 75                 | 81%         | 22    | 240.9% |  |  |
|                                | Doctoral                           | 9        | -            | 3         | 12                 | 13%         | 8     | 50.0%  |  |  |
|                                | Masters &<br>Doctoral Total        | 80       | 4            | 3         | 87                 | 94%         | 30    | 190.0% |  |  |
| Graduate                       | Licensure                          | -        | -            | -         | -                  | 0%          | -     | 0.0%   |  |  |
|                                | Specialist                         | -        | -            | -         | -                  | 0%          | -     | 0.0%   |  |  |
|                                | Unclassified                       | 1        | 5            | -         | 6                  | 6%          | 3     | 100.0% |  |  |
|                                | Lic., Spec &<br>Unclassified Total | 1        | 5            | -         | 6                  | 6%          | 3     | 100.0% |  |  |
| Graduate Total                 |                                    | 81       | 9            | 3         | 93                 |             | 33    | 181.8% |  |  |
| Grand Total                    |                                    | 1,614    | 69           |           | 1,804              |             | 1,774 | 1.7%   |  |  |