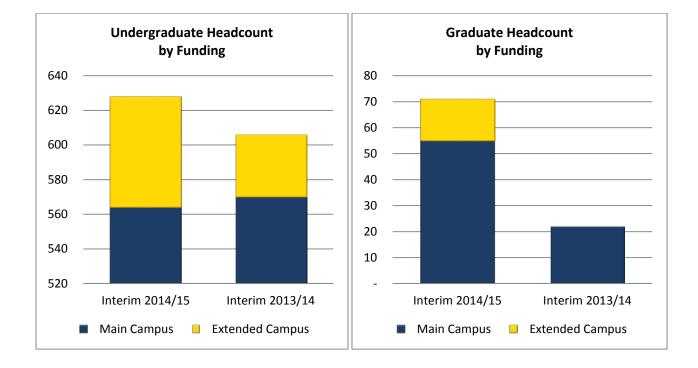

# **Funding Summary (Headcount)**

| Headcount by Funding  |          |                  |               |               |             |                  |            |       |         |  |
|-----------------------|----------|------------------|---------------|---------------|-------------|------------------|------------|-------|---------|--|
|                       | Students | counted in l     | Extended Camp | ous have only | Extended Ca | mpus fundeo      | d courses. |       |         |  |
|                       |          | Interim          | 2014/15       |               | %           |                  |            |       |         |  |
|                       | Resident | Non-<br>Resident | WUE/WICHE     | Total         | Resident    | Non-<br>Resident | WUE/WICHE  | Total | Change  |  |
| Undergraduate         |          |                  |               |               |             |                  |            |       |         |  |
| Main Campus           | 505      | 20               | 39            | 564           | 505         | 27               | 38         | 570   | -1.1%   |  |
| Extended Campus       | 58       | 3                | 3             | 64            | 35          | -                | 1          | 36    | 77.8%   |  |
| Undergraduate Total   | 563      | 23               | 42            | 628           | 540         | 27               | 39         | 606   | 3.6%    |  |
| Graduate              |          |                  |               |               |             |                  |            |       |         |  |
| Main Campus           | 51       | 3                | 1             | 55            | 19          | 2                | 1          | 22    | 150.0%  |  |
| Extended Campus       | 10       | 6                | -             | 16            | -           | -                | -          | -     | #DIV/0! |  |
| Graduate Total        | 61       | 9                | 1             | 71            | 19          | 2                | 1          | 22    | 222.7%  |  |
| Total Main Campus     | 556      | 23               | 40            | 619           | 524         | 29               | 39         | 592   | 4.6%    |  |
| Total Extended Campus | 68       | 9                | 3             | 80            | 35          | -                | 1          | 36    | 122.2%  |  |
| Grand Total           | 624      | 32               | 43            | 699           | 559         | 29               | 40         | 628   | 11.3%   |  |