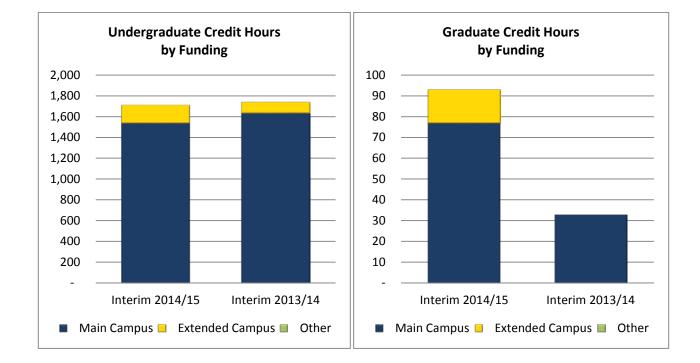

## Funding Summary (Credit Hours)

|                       |                                 |                  | Credit        | Hours by I     | unding         |                  |              |       |             |
|-----------------------|---------------------------------|------------------|---------------|----------------|----------------|------------------|--------------|-------|-------------|
| А                     | ccounting co                    | des assigned t   | to the course | determine if o | credit hours a | re Extended o    | r Main Campu | ıs.   |             |
|                       | Interim 2014/15 Interim 2013/14 |                  |               |                |                |                  |              |       |             |
|                       | Resident                        | Non-<br>Resident | WUE           | Total          | Resident       | Non-<br>Resident | WUE          | Total | %<br>Change |
| Undergraduate         |                                 |                  |               |                |                |                  |              |       |             |
| Main Campus           | 1,372                           | 55               | 111           | 1,538          | 1,448          | 81               | 104          | 1,633 | -5.8%       |
| Extended Campus       | 161                             | 5                | 7             | 173            | 105            | -                | 3            | 108   | 60.2%       |
| Other                 | -                               | -                | -             | -              | -              | -                | -            | -     |             |
| Undergraduate Total   | 1,533                           | 60               | 118           | 1,711          | 1,553          | 81               |              | 1,741 | -1.7%       |
| Graduate              |                                 |                  |               |                |                |                  |              |       |             |
| Main Campus           | 71                              | 3                | 3             | 77             | 26             | 4                | 3            | 33    | 133.3%      |
| Extended Campus       | 10                              | 6                | -             | 16             | -              | -                | -            | -     | #DIV/0      |
| Other                 | -                               | -                | -             | -              | -              | -                | -            | -     |             |
| Graduate Total        | 81                              | 9                | 3             | 93             | 26             | 4                |              | 33    | 181.8%      |
| Total Main Campus     | 1,443                           | 58               | 114           | 1,615          | 1,474          | 85               | 107          | 1,666 | -3.1%       |
| Total Extended Campus | 171                             | 11               | 7             | 189            | 105            | -                | 3            | 108   | 75.0%       |
| Other                 | -                               | -                | -             | -              | -              | -                | -            | -     |             |
| Grand Total           | 1,614                           | 69               | 121           | 1,804          | 1,579          | 85               | 110          | 1,774 | 1.7%        |